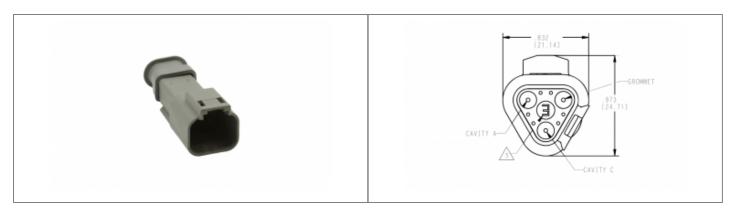

#### // Product Description:

- 0 2 Contacts Female Standard Rectangular Black Connector - SBA
- O Shrink Boot Adapter (SBA) Included
- 0 Water and dustproof to IP68 when mated with compatible connector
- 0 Mate with PX0 100 Series, as appropriate