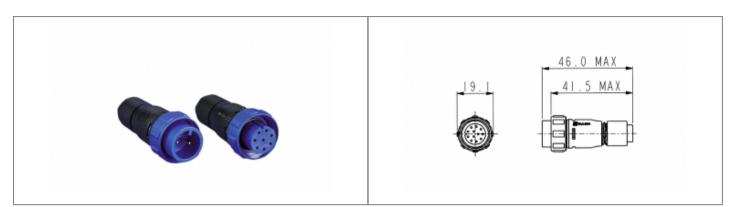

Flex Cable Connector **Circular Power Connectors** 400 Series Buccaneer UL Polyamide (PA) Plastic Body Socket Contact Screw 5A 19.1mm UL94V-0 Flex Cable Connector IP68 5.0mm 4.5mm 26AWG 22AWG 0.34mm2 0.14mm2 +80°C -40°C 6 Contacts 125V