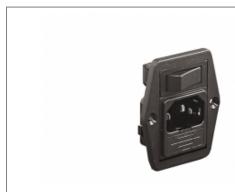

## BVB15/Z0000/74 Datasheet

Product Name // Vertical Power Entry Module 59mm Side Fixing Flange Mount C14 Cold Condition Inlet Integral Twin Fused (PF0033) 6.3mm Tab Termination Unfiltered Single Contact Illuminated Switch Marked I/O Green

## // Product Description:

- 0 Vertical Power Entry Module 67.5mm/81.5mm (part codes prefixed BVA) and 59mm/72.3mm (part codes prefixed BVB)
- Screw fix to panel via choice of fixing flanges, depending on part
- O Part codes prefixed BVA: Top fixing flanges
- O Part codes prefixed BVB: Side fixing flanges
- O C14 Cold Condition Inlet with integral fuseholder(s) depending on part code:
- O Part codes prefixed BVA01, BVB01, BVA02, BVB02: PF0011
- 0 Part codes prefixed BVA15, BVB15, BVA16, BVB16: PF0033 Twin Fused Inlet

Unfiltered C14 Inlets

Integral Twin Fused

None PF0033 Unfiltered Green 59mm

C14 Cold Condition Inlet

Single Contact Marked I/O Illuminated

250V

// Product PDF Links

// Product 3D CAD Model Links