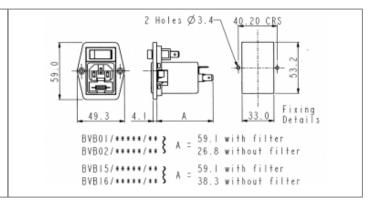

## // Product Description:

- 0 Vertical Power Entry Module 67.5mm/81.5mm (part codes prefixed BVA) and 59mm/72.3mm (part codes prefixed BVB)
- Screw fix to panel via choice of fixing flanges, depending on part
- O Part codes prefixed BVA: Top fixing flanges
- O Part codes prefixed BVB: Side fixing flanges
- O C14 Cold Condition Inlet with integral fuseholder(s) depending on part code:
- O Part codes prefixed BVA01, BVB01, BVA02, BVB02: PF0011
- 0 Part codes prefixed BVA15, BVB15, BVA16, BVB16: PF0033 Twin Fused Inlet

lec Vertical Module Height:

Inlet Type: Switch Type: Voltage Max: Vertical Power Entry Module 67.5mm/81.5mm (part codes prefixed BVA) and 59mm/72.3mm (part codes prefixed BVB)

**IEC Connectors** 

Power Entry Modules 10A

Unfiltered C14 Inlets

Integral Twin Fused

None PF0033 Unfiltered Green 59mm

C14 Cold Condition Inlet

Single Contact Marked I/O Illuminated

250V

// Product PDF Links

// Product 3D CAD Model Links