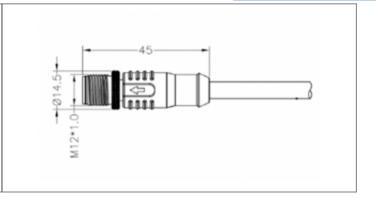

## // General Information:

**Product Display Title:** 

Product Family:

Product Series:

Body Material:

Contact Type: Coupling Type:

Coupling Type

Diameter Over Coupling Ring Mm:

Function:

Ip Rating:

Max Operating Temperature:

Min Operating Temperature:

Pin Layout Code:

Rohs Compliant: Thread Size: M12 Series Sealing Caps

Circular Automation Connectors

M12 Series

Polyamide (PA)

Plug Contact

Screw

14.5mm

Sealing Cap

IP67

+80°C

-25°C

X Code

Yes

M12 x 1