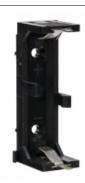

# Product Name // AA/R6 Size PCB/Base Mounting Battery Holder - 1 Cell

**View Product Page** 

#### // Product Description:

- AA/R6 PCB/Base Mount Battery Holder, Single Cell
- PCB/Base Mount Battery Holder (PCB spills can be removed if required)
- Open frame style
- O Interlocking for multiple assemblies

- O -30°C to +70°C Operating Temperature
- O UL94HB Flammability Rating
- O RoHS Compliant
- Number of battery cells 1

### // General Information:

Product Display Title: AA/R6 PCB/Base Mount Battery Holder, Single Cell

Product Family:Battery HoldersProduct Series:PCB/Base Mounting

Battery Holder Type: Open
Battery Type: AA/R6

Body Material: Nylon 66 - Glass Filled Flamability Rating: UL94V-0

Max Operating Temperature: +70°C
Min Operating Temperature: -30°C
Name to a Column Col

Number Of Cells:1 CellPin Layout Code:A Code