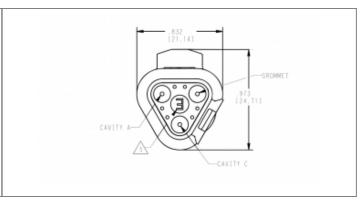

## PX0109P03BK Datasheet



# Product Name // 3 Contacts Female Standard Rectangular Black Connector - SBA







#### // Product Description:

- O 3 Contacts Female Standard Rectangular Black Connector SBA
- O Shrink Boot Adapter (SBA) Included
- Water and dustproof to IP68 when mated with compatible connector
- O Mate with PX0 100 Series, as appropriate

- O Wedgelocks provided
- O Crimp Terminals
- Mechanical Cycles = 100 (min)
- Operating Temperature = -25°C to +120°C

### // General Information:

**Product Display Title:** 

Product Family:

Product Series:

Body Colour:

Body Material:

Body Material Type: Contact Type:

Coupling Type:

Current Max:

Ip Rating:

Max Operating Temperature:

Min Operating Temperature:

Number Of Contacts:

Voltage Max:

3 Contacts Female Standard Rectangular Black Connector - SBA

Rectangular Connectors

Standard Rectangular Connectors

Black

Polycarbonate/Poly