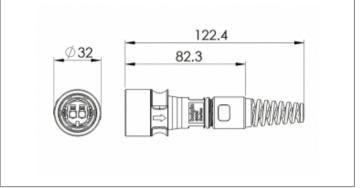

Polyamide (PA)

LC Fiber

30 Degree coupling

32mm

OM1

UL94V-

Flex to Double LC Connector Double Ended Fiber Cable

IP66, IP68, IP69K