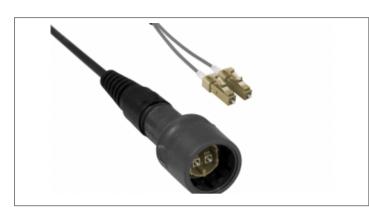

## Product Name // 450 M, OM1 Multi Mode, Cabled, Flex fiber connector

## // Product Description:

- O Flex Fiber Connector to LC type connector
- Sealed to IP66, IP68, IP69K when mated with compatible connector
- O no cable options, or pre-terminated from 5M 450M available
- O Duplex LC type fiber connector

- O Choices of OS1, OM1 and OM3 cables for single or multimode
- PXP6083 Sealing Cap available separately to maintain IP rating of unmated connectors
- Mate with Inline fiber connector or panel mount connectors PXF6051, PXF6052