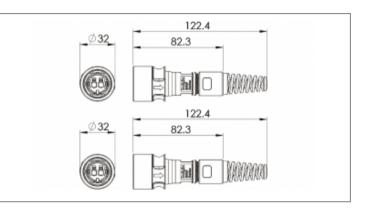

Fibre Mode:

Flamability Rating:

Function:

Ip Rating:

Max Operating Temperature: Min Operating Temperature:

Flex Fiber Connector to Inline Fiber Connector

Circular Fiber Connectors

6000 Series - Duplex LC Fiber Buccaneer

Polyamide (PA)

LC Fiber

30 Degree coupling

32mm

OM1

UL94V-0

Flex to Double LC Connector Double Ended Fiber Cable

IP66, IP68, IP69K