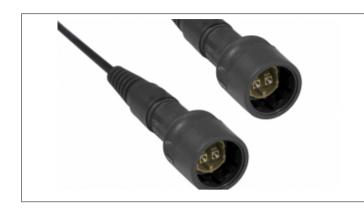

## // Product Description:

- O Flex Fiber Connector to Inline Fiber Connector
- Sealed to IP66, IP68, IP69K when mated with compatible connector
- O no cable options, or pre-terminated from 5M 450M available
- O Duplex LC type fiber connector

Polyamide (PA)

LC Fiber

30 Degree coupling

32mm

OM1

UL94V-0

Flex to Double LC Connector Double Ended Fiber Cable

IP66, IP68, IP69K