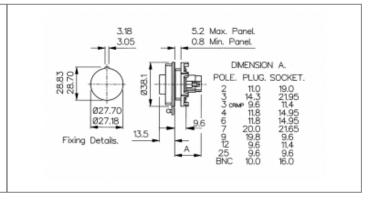

#### // Product Description:

- 0 Front Panel Mount Connectors
- 0 Water and dustproof to IP68 when mated with compatible connector
- 0 Single hole fixing
- 0 Plug or Socket
- 0 2, 3, 4, 6, 7, 9, 12, 25 Contact with leading Earth contact on 3 Contact Socket versions
- Screw, Crimp, Crimp/Solder Terminations available depending on part code and number of Contacts
- 0 Screw contacts supplied fitted, Crimp contacts supplied loose (Crimp/Solder contacts and fitting tools available separately)
- Choice of coloured inserts to enable positive visual identification of connector:
- Part codes suffixed with a colour code followed by 2 have that colour insert
- 0 Colour choices and colour codes: Blue (BL), Green (GN), Grey (GY), Light Grey (LG), Red (RD), White (WH), Yellow (YL), Black (standard colour, no suffix code)
- 0 PX0799 rear of panel back shell and 12855 Insulation Boot available separately
- PX0733 Sealing Cap available separately to maintain IP rating of unmated connectors
- Mate with PX07 Series Flex Connectors

Screw 10A, 6A

38.1mm

Front Panel Mount Connector

Black Insert IP68, IP69K

+70°C

-20°C

4 Contacts

277V