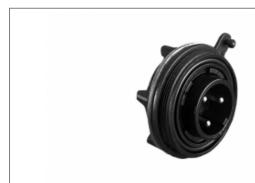

## Product Name // Front Panel Mount Connector PX0747 **Series 4 Contact Socket Screw Termination (Contacts Supplied Fitted) Black Insert**

View Product Page

#### // Product Description:

- 0 Front Panel Mount Connectors
- 0 Water and dustproof to IP68 when mated with compatible connector
- 0 Single hole fixing
- 0 Plug or Socket
- 0 2, 3, 4, 6, 7, 9, 12, 25 Contact with leading Earth contact on 3 Contact Socket versions
- Screw, Crimp, Crimp/Solder Terminations available depending on part code and number of Contacts
- 0 Screw contacts supplied fitted, Crimp contacts supplied loose (Crimp/Solder contacts and fitting tools available separately)
- Choice of coloured inserts to enable positive visual identification of connector:
- Part codes suffixed with a colour code followed by 2 have that colour insert
- 0 Colour choices and colour codes: Blue (BL), Green (GN), Grey (GY), Light Grey (LG), Red (RD), White (WH), Yellow (YL), Black (standard colour, no suffix code)
- 0 PX0799 rear of panel back shell and 12855 Insulation Boot available separately
- PX0733 Sealing Cap available separately to maintain IP rating of unmated connectors
- Mate with PX07 Series Flex Connectors