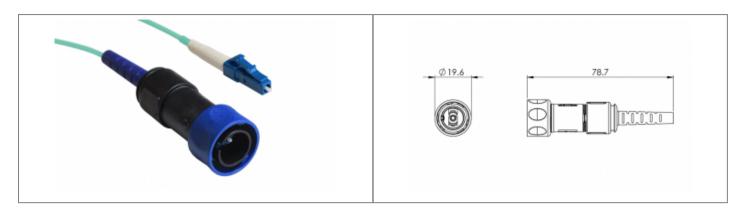

## Product Name // 10 M, Multimode, Cabled, Flex fiber connector

## // Product Description:

- O Flex Fiber Connector to LC type Connector
- Sealed to IP66, IP68, IP69K when mated with compatible connector
- O no cable options, or pre-terminated from 5M 450M available
- O Simplex LC type fiber connector

- O Choices of OS1, OM1 and OM3 cables for single or multimode
- PXP4081 Sealing Cap available separately to maintain IP rating of unmated connectors
- Mate with Inline fiber connector or panel mount connectors PXF4051, PXF4053

Fibre Mode:

Flamability Rating:

Function:

Ip Rating:

Max Operating Temperature: Min Operating Temperature:

Flex Fiber Connector to LC type Connector

Circular Fiber Connectors

4000 Series - Simplex LC Fiber Buccaneer

Polycarbonate/Polybutylene Terephthalate (PC/PBT)

LC Fiber

30 Degree coupling

19.7mm

OM3

UL94V-0

Flex to LC Connector Double Ended Fiber Cable

IP66, IP68, IP69K