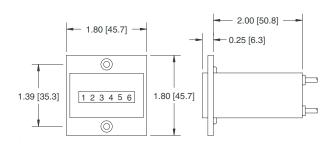

#### **Dimensions**

# V - Mount

Mounting holes: 0.16" x 0.28" [4.1 x 7.1mm] slots