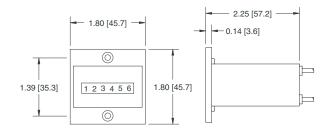

#### **Dimensions**

### P - Mount

Mounting holes: For #5 flat head screw Panel cutout: 1.72" x 1.05" [43.7 x 26.7mm]

### R - Mount

Mounting holes: For #5 flat head screw Panel cutout: 1.72" x 1.05" [43.7 x 26.7mm]