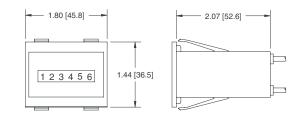

#### **Dimensions**

### SR - Mount

Panel cutout: 1.67" x 1.29" [42.4 x 32.8mm]
Recommended panel thickness: 0.04" to 0.08" [1.0 to 2.0mm]