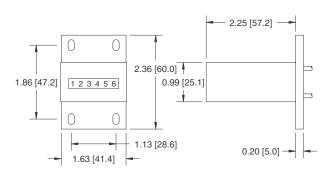

| 24VDC, 7 figures, V base mount   |
| V8-4816 | 24VDC, 6 figures, V base mount   |         |                                  |
| V9-4816 | 12VDC, 6 figures, V base mount   |         |                                  |

\* Items in bold are normally in factory stock.

# **Applications**

Control panels



Gaming machines



Vending machines



Coin-operated equipment



Photocopiers



#### **Dimensions**

### D - Mount



Mounting holes: 0.15" [3.8] Dia.

### SR - Mount



Panel cutout: 1.67" x 1.29" [42.4 x 32.8mm]
Recommended panel thickness: 0.04" to 0.08" [1.0 to 2.0mm]

### P - Mount



Mounting holes: For #5 flat head screw Panel cutout: 1.72" x 1.05" [43.7 x 26.7mm]

### R - Mount



Mounting holes: For #5 flat head screw Panel cutout: 1.72" x 1.05" [43.7 x 26.7mm]

# V - Mount



Mounting holes: 0.16" x 0.28" [4.1 x 7.1mm] slots