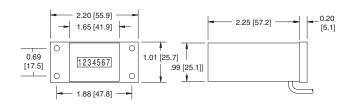

4817 | 24VDC, 7 figures, D base mount   |
| P8-4816 | 24VDC, 6 figures, P panel mount  | P2-4817 | 115VAC, 7 figures, P panel mount |
| V1-4816 | 230VAC, 6 figures, V base mount  | P8-4817 | 24VDC, 7 figures, P panel mount  |
| V2-4816 | 115VAC, 6 figures, V base mount  | V2-4817 | 115VAC, 7 figures, V base mount  |
| V3-4816 | 24VAC, 6 figures, V base mount   | V8-4817 | 24VDC, 7 figures, V base mount   |
| V8-4816 | 24VDC, 6 figures, V base mount   |         |                                  |
| V9-4816 | 12VDC, 6 figures, V base mount   |         |                                  |

\* Items in bold are normally in factory stock.

# **Applications**

Control panels



Gaming machines



Vending machines



Coin-operated equipment



Photocopiers



#### **Dimensions**

### D - Mount



Mounting holes: 0.15" [3.8] Dia.

### SR - Mount



Panel cutout: 1.67" x 1.29" [42.4 x 32.8mm]
Recommended panel thickness: 0.04" to 0.08" [1.0 to 2.0mm]

### P - Mount



Mounting holes: For #5 flat head screw Panel cutout: 1.72" x 1.05" [43.7 x 26.7mm]

### R - Mount



Mounting holes: For #5 flat head screw Panel cutout: 1.72" x 1.05" [43.7 x 26.7mm]

# V - Mount



Mounting holes: 0.16" x 0.28" [4.1 x 7.1mm] slots