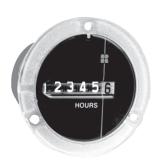

### Description

The model 710 AC hour meters and minute meters are widely used in panel applications where number size and visibility are critical. Its tough, Lexan bezel and distinctive styling enhance appearance and durability. Available in 5 figure reset or 6 figure non-reset versions.

#### Features

- Large figures
- Tough, Lexan case
- Reset or non-reset