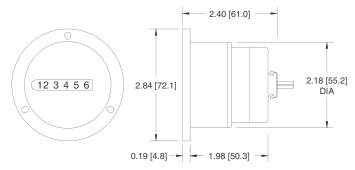

#### Dimensions

# 8" [203mm] Wire Leads

Mounting holes: For #4 screws on 2.44" [62.0] B.C. and #6 screws on 2.53" [64.3] B.C. Panel cutout: 2.21" [56.1] Dia.