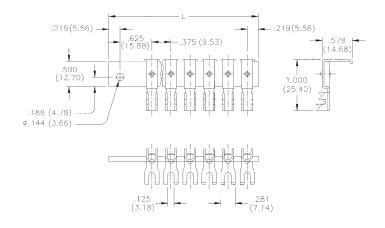

## **Dimensions**

Catalog No. 6-160A-R

## **Ordering Information**

| No. of    |             |             |
|-----------|-------------|-------------|
| Terminals | Catalog No. | Catalog No. |
| 2         | 2-160A-R    | 2-160A-L    |
| 3         | 3-160A-R    | 3-160A-L    |
| 4         | 4-160A-R    | 4-160A-L    |
| 5         | 5-160A-R    | 5-160A-L    |
| 6         | 6-160A-R    | 6-160A-L    |
| 7         | 7-160A-R    | 7-160A-L    |
| 8         | 8-160A-R    | 8-160A-L    |
| 9         | 9-160A-R    | 9-160A-L    |
| 10        | 10-160A-R   | 10-160A-L   |
| 11        | 11-160A-R   | 11-160A-L   |
| 12        | 12-160A-R   | 12-160A-L   |
| 13        | 13-160A-R   | 13-160A-L   |
| 14        | 14-160A-R   | 14-160A-L   |
| 15        | 15-160A-R   | 15-160A-L   |
| 16        | 16-160A-R   | 16-160A-L   |
| 17        | 17-160A-R   | 17-160A-L   |
| 18        | 18-160A-R   | 18-160A-L   |
| 19        | 19-160A-R   | 19-160A-L   |
| 20        | 20-160A-R   | 20-160A-L   |
| 21        | 21-160A-R   | 21-160A-L   |