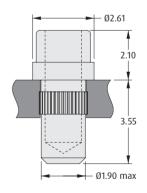

### 3.55mm BODY, KNURL

| ORDER CODE | FINISH                   |
|------------|--------------------------|
| H3165-01   | Gold contact, Tin shell  |
| H3165-05   | Gold contact, Gold shell |

Maximum Pin Length = 4.85mm