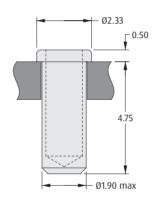

#### 4.75mm BODY LENGTH

| ORDER CODE | FINISH                   |
|------------|--------------------------|
| H3183-01   | Gold contact, Tin shell  |
| H3183-05   | Gold contact, Gold shell |

Maximum Pin Length = 4.60mm

#### 3.55mm BODY LENGTH

| ORDER CODE | FINISH                   |
|------------|--------------------------|
| H3182-01   | Gold contact, Tin shell  |
| H3182-05   | Gold contact, Gold shell |

Maximum Pin Length = 4.85mm