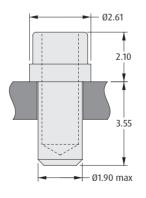

#### 3.55mm BODY LENGTH

| ORDER CODE | FINISH                   |
|------------|--------------------------|
| H3182-01   | Gold contact, Tin shell  |
| H3182-05   | Gold contact, Gold shell |

Maximum Pin Length = 4.85mm