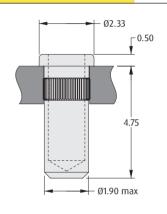

#### 4.75mm BODY, KNURL

| ORDER CODE | FINISH                   |
|------------|--------------------------|
| H3161-01   | Gold contact, Tin shell  |
| H3161-05   | Gold contact, Gold shell |

Maximum Pin Length = 4.60mm

### 3.55mm BODY, KNURL

| ORDER CODE | FINISH                   |
|------------|--------------------------|
| H3165-01   | Gold contact, Tin shell  |
| H3165-05   | Gold contact, Gold shell |

Maximum Pin Length = 4.85mm