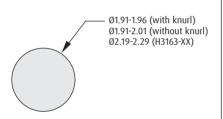

#### **⇒** Specifications

Mating pin size: Ø0.90 - 1.05mm
Contact depth: 3.55mm max
Pin length: See individual

sockets

Recommended PC Board Pattern

#### 4.75mm BODY LENGTH

| ORDER CODE | FINISH                   |
|------------|--------------------------|
| H3183-01   | Gold contact, Tin shell  |
| H3183-05   | Gold contact, Gold shell |

Maximum Pin Length = 4.60mm

#### 4.75mm BODY, KNURL

| ORDER CODE | FINISH                   |
|------------|--------------------------|
| H3161-01   | Gold contact, Tin shell  |
| H3161-05   | Gold contact, Gold shell |

Maximum Pin Length = 4.60mm

#### **RAISED SHOULDER**

| ORDER CODE | FINISH                   |
|------------|--------------------------|
| H3163-01   | Gold contact, Tin shell  |
| H3163-05   | Gold contact, Gold shell |

Maximum Pin Length = 5.00mm

#### 3.55mm BODY LENGTH

| ORDER CODE | FINISH                   |
|------------|--------------------------|
| H3182-01   | Gold contact, Tin shell  |
| H3182-05   | Gold contact, Gold shell |

Maximum Pin Length = 4.85mm

### 3.55mm BODY, KNURL

| ORDER CODE | FINISH                   |
|------------|--------------------------|
| H3165-01   | Gold contact, Tin shell  |
| H3165-05   | Gold contact, Gold shell |

Maximum Pin Length = 4.85mm