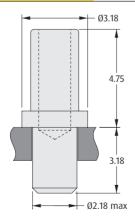

#### 4.75mm BODY LENGTH

| ORDER CODE | FINISH                   |
|------------|--------------------------|
| H3183-01   | Gold contact, Tin shell  |
| H3183-05   | Gold contact, Gold shell |

Maximum Pin Length = 4.60mm

#### 4.75mm BODY, KNURL

| ORDER CODE | FINISH                   |
|------------|--------------------------|
| H3161-01   | Gold contact, Tin shell  |
| H3161-05   | Gold contact, Gold shell |

Maximum Pin Length = 4.60mm