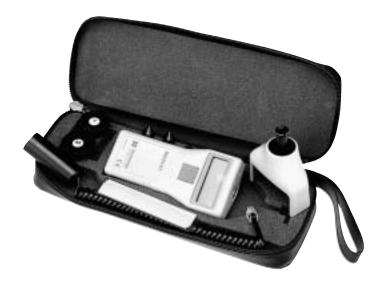

### **Description**

The Redington Model 9200-HTK hand tachometer kit combines low cost with convenience. Simple to use... push the measurement button to record the speed. The tachometer can be used for contact or non-contact measurement on rotating machinery or surface speed. The photoelectric probe is used with reflective tape to detect rotating objects. The accessory adaptor with pointed tip can be added for contact measurement or wheels can be used for surface speed measurement.

#### Models Description Models **Description** 9200-HTK Hand Tachometer Kit: includes, Hand Tach. (Photo), In-9200-HT Hand Held Tachometer Contact adaptor, Rubber tips (3), Reflective Tape (10 1887-021S Remote Probe sheets), Surface Speed wheels, 1 ea. (1/10 m/min., and 1895-004S Rubber Tips (1/10 Meter) 1/10 yd./min.), Carrying Case, Batteries (4 AAA size, 1.5 1895-006S Surface Wheel (1/10 Yard) V, Instructions Manual). 200507-046S Reflective Tape (10 Sheets)