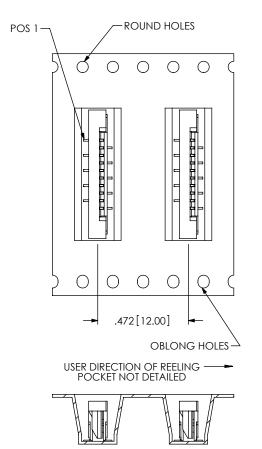

40] -



## F:\DWG\MISC\MKTG\ZF1-XX-XX-WT-XX-MKT.SLDDRW

#### PROPRIETARY NOTE

THIS DOCUMENT CONTAINS INFORMATION CONFIDENTIAL AND PROPRIETARY TO SAMTEC, INC. AND SHALL NOT BE REPRODUCED OR TRANSFERRED TO OTHER DOCUMENTS OR DISCLOSED TO OTHERS OR USED FOR ANY PURPOSE OTHER THAN THAT WHICH IT WAS OBTAINED WITHOUT THE EXPRESSED WRITTEN CONSENT OF SAMTEC, INC.

DO NOT SCALE DRAWING

SHEET SCALE: 6:1



520 PARK EAST BLVD, NEW ALBANY, IN 47150 PHONE: 812-944-6733 FAX: 812-948-5047 e-Mail: info@SAMTEC.com code: 55322

DESCRIPTION:

ZERO INSERTION FORCE 1mm ASSEMBLY

°. ZF1-XX-XX-XX-WT-XX

BY: KEVIN B 9/20/2002 SHEET 3 OF 4



## -01 LEAD STYLE

NOTE: POS 1 CLOSEST TO ROUND HOLES



## -02 LEAD STYLE

NOTE: POS 1 CLOSEST TO OBLONG HOLES



## -03 LEAD STYLE

NOTE: POS 1 CLOSEST TO ROUND HOLES



### PROPRIETARY NOTE

THIS DOCUMENT CONTAINS INFORMATION CONFIDENTIAL AND PROPRIETARY CANTEC, INC., AND SHALL NOT BE REPRODUCED OR TRANSFERRED TO OTHER DOCUMENTS OR DISCLOSED TO OTHERS THE USED FOR ANY PURPOSE OTHER THAN THAT WHICH IT WAS OBTAINED WITHOUT THE EXPRESSED WRITTEN CONSENT OF SAMTEC, INC.

SHEET SCALE: 2:1



520 PARK EAST BLVD, NEW ALBANY, IN 47150 PHONE: 812-944-6733 FAX: 812-948-5047 e-Mail: info@SAMTEC.com code: 55322

DESCRIPTION:

ZERO INSERTION FORCE 1mm ASSEMBLY

DWG. NO. ZF1-XX-XX-XX-WT-XX

BY: KEVIN B 9/20/2002 SHEET 4 OF 4