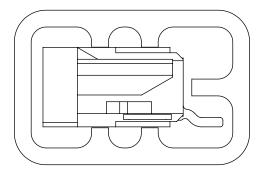

-01 LEAD STYLE [CONTACT BOTTOM] (WITH CAM OPEN)





-02 LEAD STYLE [CONTACT TOP] (WITH CAM OPEN)



# PACKAGING VIEWS (-TR OPTION SHOWN ON SHEET 4)

[PARTS TO HAVE POSITION #1 LOADED IN SAME DIRECTION AS ARROW ON TUBE]



-01 & -02 LEAD STYLE: TUBE: PT-1-24-02-117 PLUG: TP-24



-03 LEAD STYLE: TUBE: PT-1-24-02-117 PLUG: TP-24

#### PROPRIETARY NOTE

THIS DOCUMENT CONTAINS INFORMATION CONFIDENTIAL AND PROPRIETARY TO SAMTEC, INC. AND SHALL NOT BE REPRODUCED OR TRANSFERRED TO OTHER DOCUMENTS OR DISCLOSED TO OTHERS OR USED FOR ANY PURPOSE OTHER THAN THAT WHICH IT WAS OBTAINED WITHOUT THE EXPRESSED WRITTEN CONSENT OF SAMTEC, INC.

DO NOT SCALE DRAWING

SHEET SCALE: 10:1

## F:\DWG\MISC\MKTG\ZF1-XX-XX-XX-WT-XX-MKT.SLDDRW

520 PARK EAST BLVD, NEW ALBANY, IN 47150 PHONE: 812-944-6733 FAX: 812-948-5047 e-Mail: info@SAMTEC.com

ZERO INSERTION FORCE 1mm ASSEMBLY

ZF1-XX-XX-XX-WT-XX

9/20/2002

BY: KEVIN B

SHEET 2 OF 4

REVISION Q FIG 2 \* -03 LEAD STYLE (SAME AS FIG 1, UNLESS OTHERWISE STATED) (ZF1-10-03-T-WT SHOW