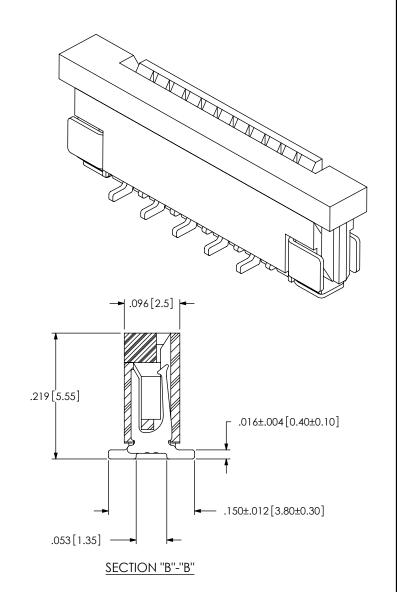

9/20/2002

BY: KEVIN B

SHEET 2 OF 4

REVISION Q FIG 2 \* -03 LEAD STYLE (SAME AS FIG 1, UNLESS OTHERWISE STATED) (ZF1-10-03-T-WT SHOWN) 01 → .119[3.03] ← ((No OF POS x .03937[1.00]) + .205[5.20]) ±.016[0.40] -