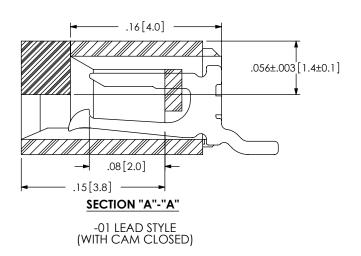

-01 LEAD STYLE [CONTACT BOTTOM] (WITH CAM OPEN)

-02 LEAD STYLE [CONTACT TOP] (WITH CAM OPEN)