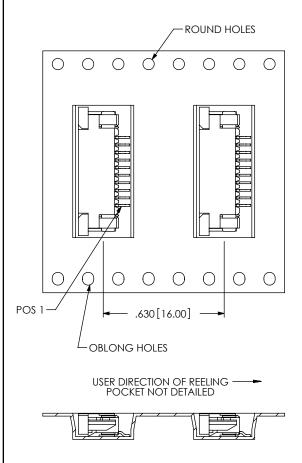

## -02 LEAD STYLE

NOTE: POS 1 CLOSEST TO OBLONG HOLES

## -01 LEAD STYLE

NOTE: POS 1 CLOSEST TO ROUND HOLES