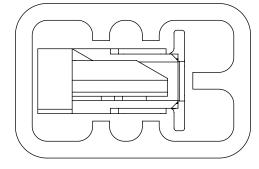

## -01 LEAD STYLE

NOTE: POS 1 CLOSEST TO ROUND HOLES

## -03 LEAD STYLE

NOTE: POS 1 CLOSEST TO ROUND HOLES