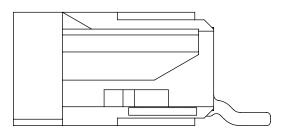

9/20/2002

BY: KEVIN B

SHEET 2 OF 4

REVISION Q FIG 2 \* -03 LEAD STYLE (SAME AS FIG 1, UNLESS OTHERWISE STATED) (ZF1-10-03-T-WT SHOWN) 01 → .119[3.03] ← ((No OF POS x .03937[1.00]) + .205[5.20]) ±.016[0.40] -