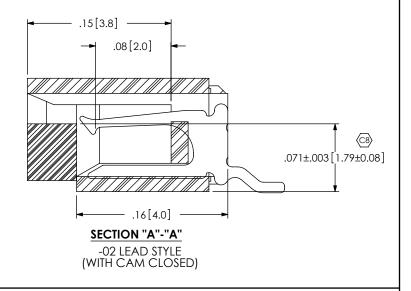

-01 LEAD STYLE [CONTACT BOTTOM] (WITH CAM OPEN)

-02 LEAD STYLE [CONTACT TOP] (WITH CAM OPEN)