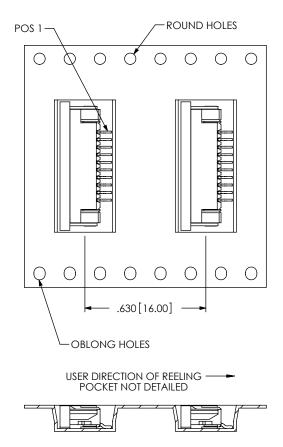

## -01 LEAD STYLE

NOTE: POS 1 CLOSEST TO ROUND HOLES

## -02 LEAD STYLE

NOTE: POS 1 CLOSEST TO OBLONG HOLES