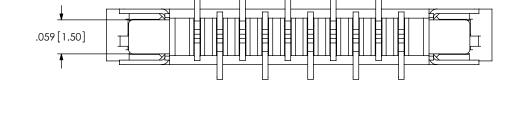

9/20/2002

BY: KEVIN B

SHEET 2 OF 4

REVISION Q FIG 2 \* -03 LEAD STYLE (SAME AS FIG 1, UNLESS OTHERWISE STATED) (ZF1-10-03-T-WT SHOWN) 01 → .119[3.03] ← ((No OF POS x .03937[1.00]) + .205[5.20]) ±.016[0.40] -