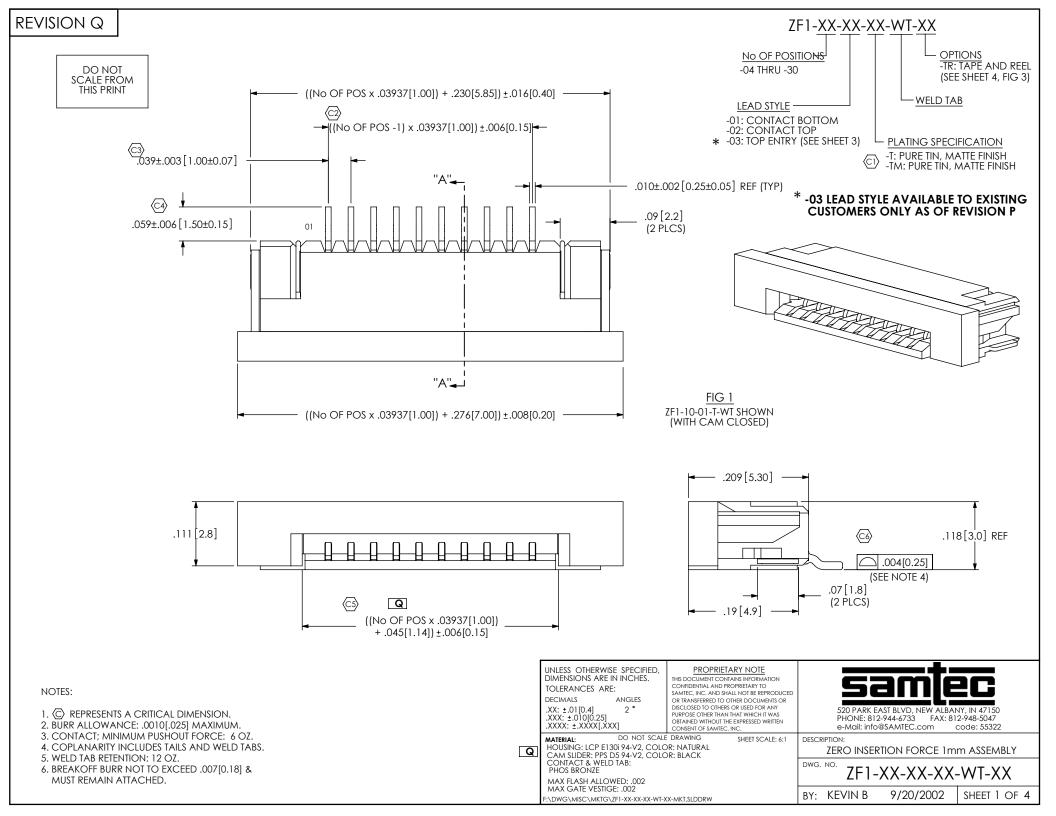

-01 LEAD STYLE [CONTACT BOTTOM] (WITH CAM OPEN)

-02 LEAD STYLE [CONTACT TOP] (WITH CAM OPEN)